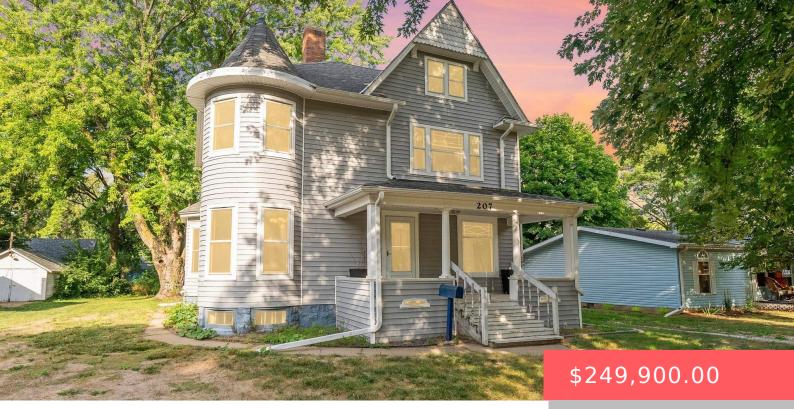

207 N 6TH ST

https://harr-lemme.com

S1/2 OF NE1/4 BLK 4 THORSON'S 1ST ADD BERES CITY

- 5 heds
- 2 baths
- Single Family, Two Story
- None, RESIDENTIAL
- Active, Active-New
- 1990 sq ft

#### Basics

Category: None, RESIDENTIAL Status: Active, Active-New Bathrooms: 2 baths Floor level: 1115 Lot size: 11326 sq ft Type: Single Family, Two Story Bedrooms: 5 beds Total rooms: 10 Area: 1990 sq ft Year built: 1901

## **Building Details**

Floor covering: Vinyl, Wood Roof: Shingle Composition Exterior material: Vinyl