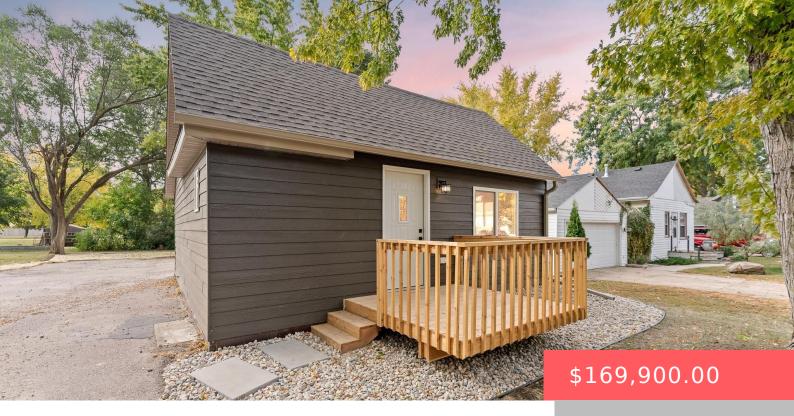

#### **207 E ELM ST**

https://harr-lemme.com

HSBG-THORSONS ADD LOT 3 - BLK 4

- 1 hed
- 1 bath
- Ranch, Single Family
- None, RESIDENTIAL
- Active, Active Contingent Misc. Active-New
- 624 sq ft

#### **Basics**

Category: None, RESIDENTIAL Type: Ranch, Single Family

**Status:** Active, Active - Contingent Misc, Active-New **Bedrooms: 1** bed

Bathrooms: 1 bath

Floor level: 624

Area: 624 sq ft

**Lot size: 6185** sq ft **Year built:** 1907

# **Building Details**

Floor covering: Carpet, Vinyl Basement: Crawl Space, Partial

**Exterior material:** Hard Board **Roof:** Shingle Composition