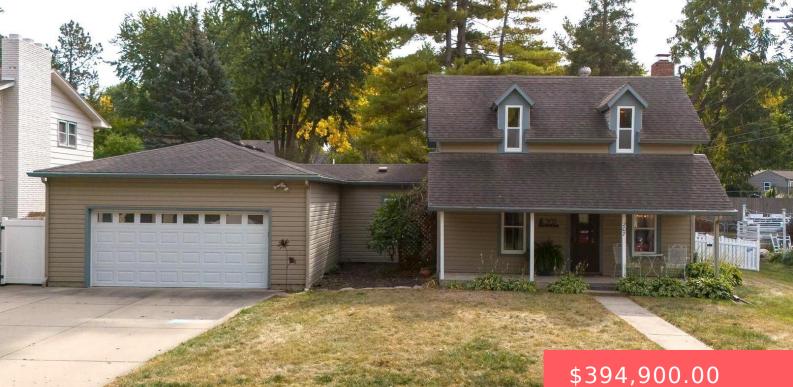

### 207 E 30TH ST https://harr-lemme.com

## Basics

Category: None, RESIDENTIAL Status: Active, Active-New Bathrooms: 4 baths Floor level: 1019 Lot size: 11252 sq ft Type: 1.5 Story, Single Family Bedrooms: 4 beds Total rooms: 9 Area: 1964 sq ft Year built: 1890

# **Building Details**

Floor covering: Carpet, Tile, Vinyl Exterior material: Metal Parking: Attached Basement: Partial Roof: Shingle Composition