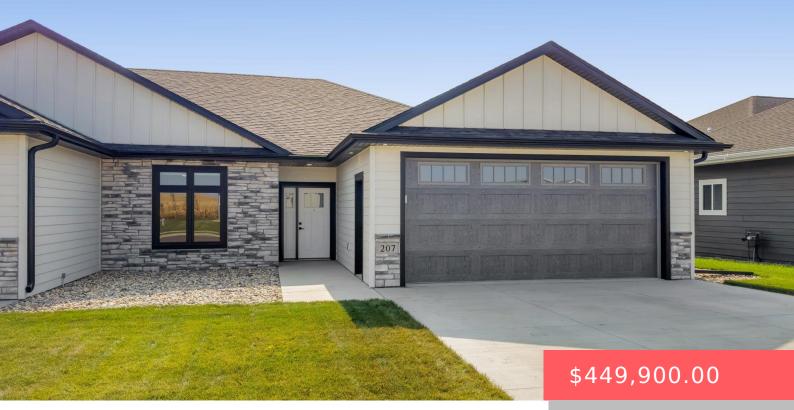

207 DUCK TRL

https://harr-lemme.com

Lot 16A Block 2 KNAPP'S LANDING ADDITION TO THE CITY OF HARTFORD

- 2 beds
- 2 baths
- Ranch, Twin Home
- None, RESIDENTIAL
- Active, Active-New
- 1712 sq ft

#### Basics

Category: None, RESIDENTIAL Status: Active, Active-New Bathrooms: 2 baths Floor level: 1712 Lot size: 5626 sq ft Type: Ranch, Twin Home Bedrooms: 2 beds Total rooms: 9 Area: 1712 sq ft Year built: 2023

## **Building Details**

Floor covering: Carpet, Laminate, Tile Exterior material: Hard Board, Stone/Stone Veneer Parking: Attached Basement: None
Roof: Shingle Composition