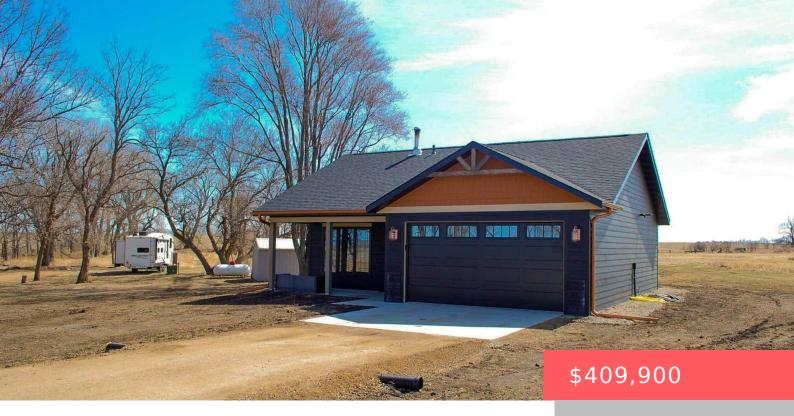

## **ARLINGTON, SD, 57212**

https://harr-lemme.com

Lot 2, Murphy's Addition in SW 28-111-53 in Kingsbury County, SD

- 1 hed
- 1 bath
- Ranch, Single Family
- New Construction, Outside City Limits, RESIDENTIAL
- Active
- 814 sq ft

#### **Basics**

Category: New Construction, Outside City Limits, RESIDENTIAL Type: Ranch, Single Family

Status: Active Bedrooms: 1 bed

Bathrooms: 1 bath Total rooms: 4

Floor level: 814 Area: 814 sq ft

**Lot size: 174240** sq ft **Year built: 2025** 

# **Building Details**

Floor covering: Heated, Laminate Basement: None

**Exterior material:** Hard Board **Roof:** Shingle Composition

Parking: Attached