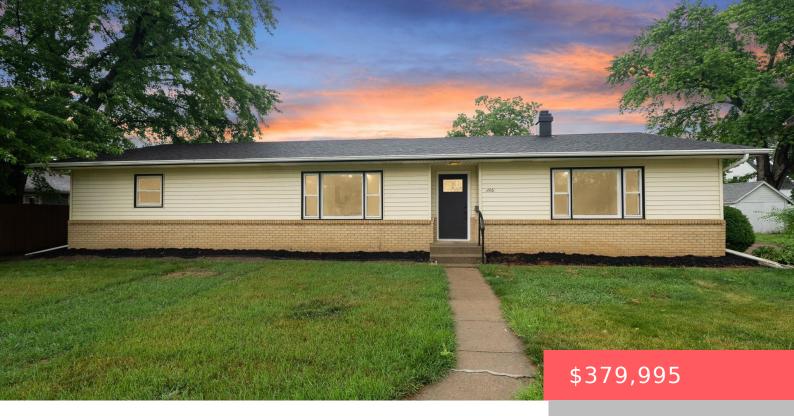

## BERESFORD, SD, 57004

https://harr-lemme.com

S85'OF S1/2 LESS W70' BLK 6 THORSON'S 1ST BERES CITY

- 5 hads
- 3 baths
- Ranch, Single Family
- None, RESIDENTIAL
- Active
- 2962 sq ft

#### **Basics**

Category: None, RESIDENTIAL Type: Ranch, Single Family

Status: Active Bedrooms: 5 beds

Bathrooms: 3 baths Total rooms: 14

**Floor level:** 1471 **Area: 2962** sq ft

**Lot size: 6800** sq ft **Year built:** 1972

### **Building Details**

Floor covering: Luxury Vinyl Plank Basement: Full

**Exterior material:** Part Brick, Vinyl **Roof:** Shingle Composition

Parking: Attached