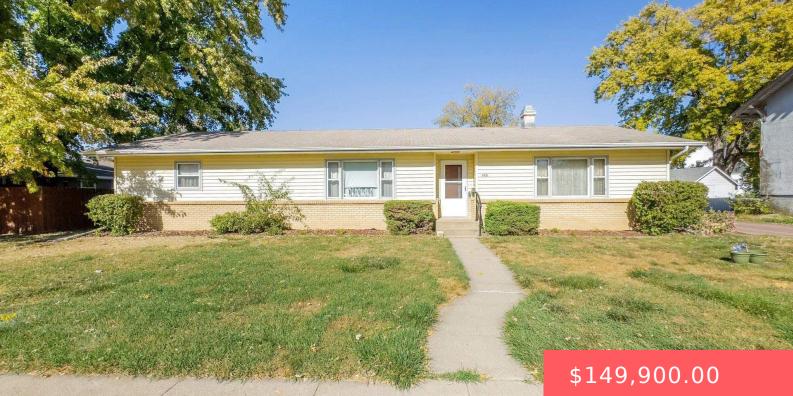

#### **206 W HEMLOCK ST**

https://harr-lemme.com

### Basics

Category: None, RESIDENTIAL Status: Active - Contingent Misc, Active-New Bathrooms: 2 baths Floor level: 1476 Lot size: 6800 sq ft Type: Ranch, Single Family Bedrooms: 2 beds Total rooms: 11 Area: 2776 sq ft Year built: 1972

# **Building Details**

Floor covering: Carpet, Vinyl Exterior material: Part Brick, Vinyl Parking: Attached Basement: Full Roof: Shingle Composition