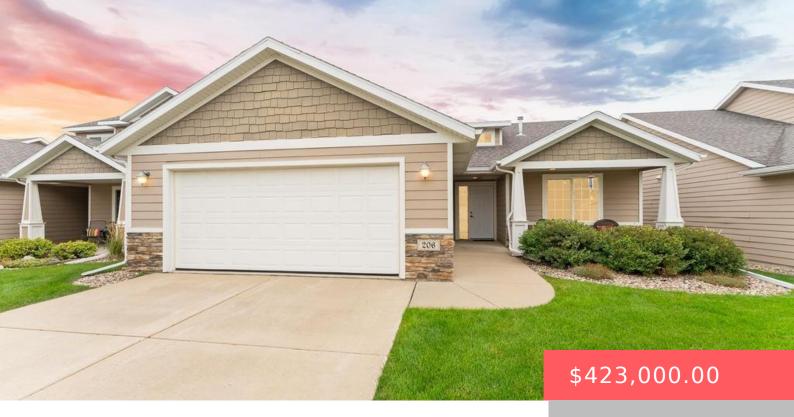

#### 206 W 81ST ST

https://harr-lemme.com

SF - DAKOTA CROSSING ADD - LOT 4 - BLK 2

- 3 beds
- 2 baths
- Ranch, Single Family
- None, RESIDENTIAL
- Active. Active-New
- 2280 sq ft

#### **Basics**

Category: None, RESIDENTIAL Type: Ranch, Single Family

Status: Active, Active-New Bedrooms: 3 beds

Bathrooms: 2 baths Floor level: 1244

**Area: 2280** sq ft **Lot size: 6098** sq ft

Year built: 2012

## **Building Details**

Floor covering: Carpet, Ceramic, Vinyl Basement: Full

**Exterior material:** Cement Hardboard, Part Brick, Stone/Stone **Roof:** Shingle Composition

Veneer

Parking: Attached