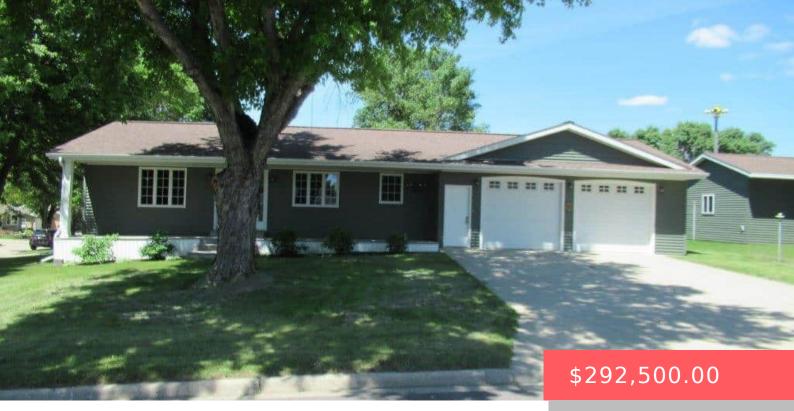

206 W 7TH ST https://harr-lemme.com

Lots 27 Thru 29 Block 2

- 4 beds
- 2 baths
- Ranch, Single Family
- None, RESIDENTIAL
- Active, Active-New
- 1840 sq ft

#### Basics

Category: None, RESIDENTIAL Status: Active, Active-New Bathrooms: 2 baths Floor level: 1040 Lot size: 11326 sq ft Type: Ranch, Single Family Bedrooms: 4 beds Total rooms: 8 Area: 1840 sq ft Year built: 1970

## **Building Details**

Floor covering: Carpet, Vinyl Exterior material: Cement Hardboard, Hard Board Parking: Attached

Basement: Full
Roof: Shingle Composition