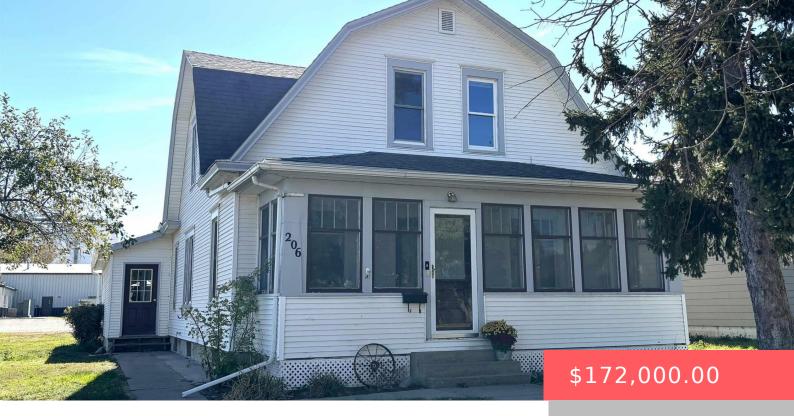

#### **206 W 2ND ST**

https://harr-lemme.com

W. 15' OF LOT 3, ALL OF LOT 4 & THE E. 10' OF LOT 5, BLOCK 3, ORIGINAL MILLER RESURVEY

- 1 hods
- 2 baths
- Single Family, Two Story
- None, RESIDENTIAL
- Active, Active-New
- 2340 sq ft

#### **Basics**

Category: None, RESIDENTIAL Type: Single Family, Two Story

**Status:** Active, Active-New **Bedrooms: 4** beds

**Bathrooms: 2** baths **Total rooms:** 9

Floor level: 936 Area: 2340 sq ft

**Lot size: 6500** sq ft **Year built:** 1920

## **Building Details**

Floor covering: Laminate, Vinyl, Wood Basement: Full

**Exterior material:** Vinyl **Roof:** Shingle Composition

Parking: Attached