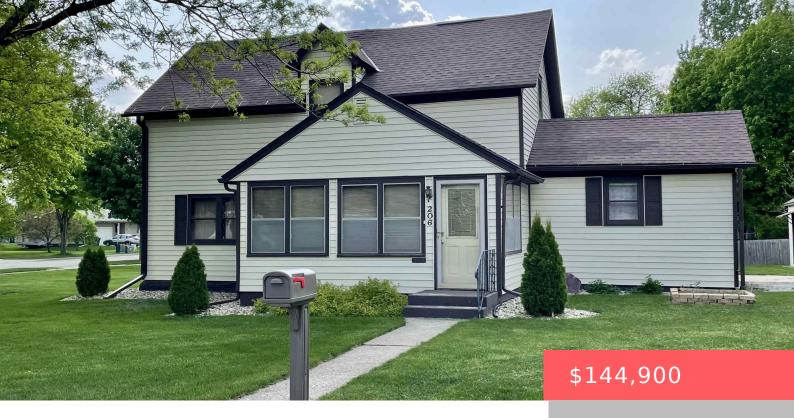

## **LUVERNE, MN, 56156**

https://harr-lemme.com

KNISS PARK ADDITION E100' of Lot 2 Block 1

- 3 heds
- 2 baths
- Single Family, Two Story
- None, RESIDENTIAL
- Active
- 1504 sq ft

#### **Basics**

Category: None, RESIDENTIAL Type: Single Family, Two Story

Status: Active Bedrooms: 3 beds

Bathrooms: 2 baths Total rooms: 8

Floor level: 854 Area: 1504 sq ft

**Lot size: 13024** sq ft **Year built:** 1890

# **Building Details**

Floor covering: Carpet, Vinyl Basement: Full

**Exterior material:** Vinyl Roof: Shingle Composition

Parking: Detached