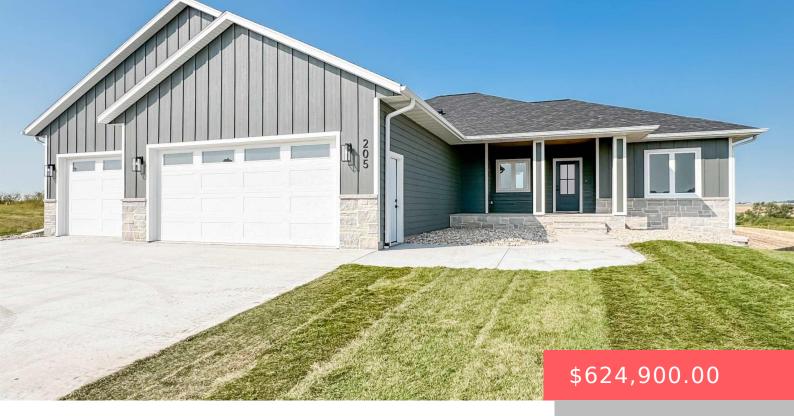

### **205 W WILLOW TRL**

https://harr-lemme.com

Lot 30 Blk 3 Willow Creek Ridge Adnn to City of Crooks

- 3 heds
- 3 baths
- Ranch, Single Family
- New Construction, RESIDENTIAL
- Active. Active-New
- 1670 sq ft

#### **Basics**

Category: New Construction, RESIDENTIAL Type: Ranch, Single Family

Status: Active, Active-New Bedrooms: 3 beds

Bathrooms: 3 baths **Total rooms:** 7

Floor level: 1670 **Area: 1670** sq ft

Year built: 2024 **Lot size: 11965** sq ft

## **Building Details**

Floor covering: Carpet, Concrete, Vinyl **Basement:** Full

Exterior material: Hard Board, Stone/Stone Veneer **Roof:** Shingle Composition

Parking: Attached