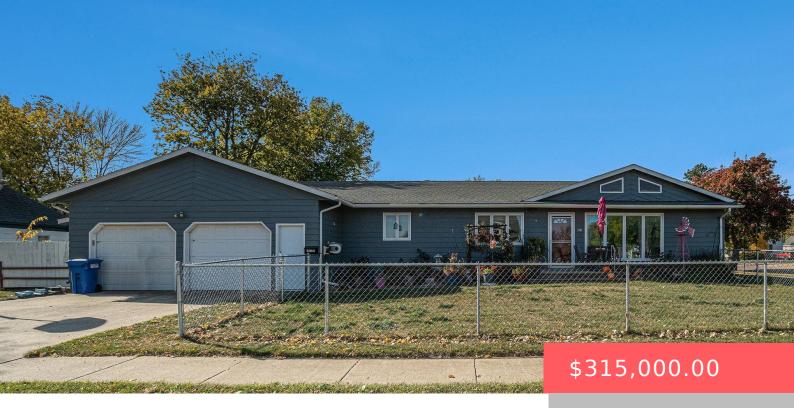

#### **205 S UNION AVE**

https://harr-lemme.com

LOTS 1 & 2 EXC W70 BLK 7 COB & VAN DOREN #786M

- 2 beds
- 3 baths
- Mobile Home, Ranch
- None, RESIDENTIAL
- Active, Active-New
- 2756 sq ft

#### Basics

Category: None, RESIDENTIAL Status: Active, Active-New Bathrooms: 3 baths Floor level: 1656 Lot size: 7200 sq ft Type: Mobile Home, Ranch Bedrooms: 2 beds Total rooms: 13 Area: 2756 sq ft Year built: 1990

# **Building Details**

Floor covering: Carpet, Vinyl Exterior material: Hard Board Parking: Attached Basement: Full
Roof: Shingle Composition