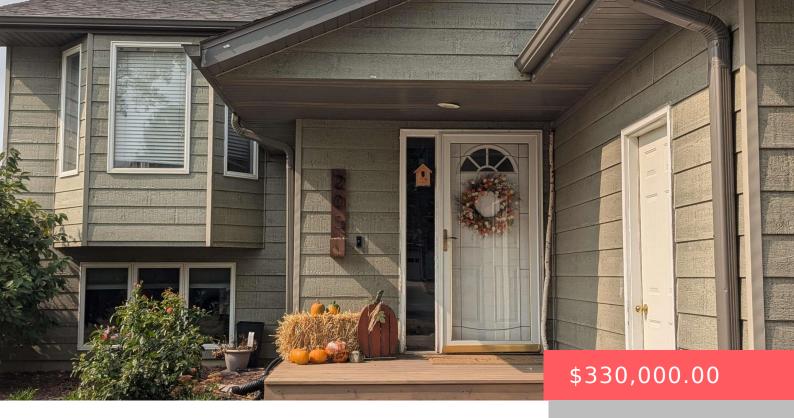

#### **205 S STEVEN ST**

https://harr-lemme.com

WORTHING JOHNSONS SUB DIV-LOT 6 BLK 1

- 4 heds
- 2 baths
- Single Family, Split Foyer
- None, RESIDENTIAL
- Active, Active-New
- 1788 sq ft

#### **Basics**

Category: None, RESIDENTIAL Type: Single Family, Split Foyer

Status: Active, Active-New Bedrooms: 4 beds

Bathrooms: 2 baths Total rooms: 6

Floor level: 988 Area: 1788 sq ft

**Lot size: 10803** sq ft **Year built:** 2001

## **Building Details**

Floor covering: Carpet, Ceramic, Vinyl Basement: Full

**Exterior material:** Hard Board **Roof:** Shingle Composition

Parking: Attached