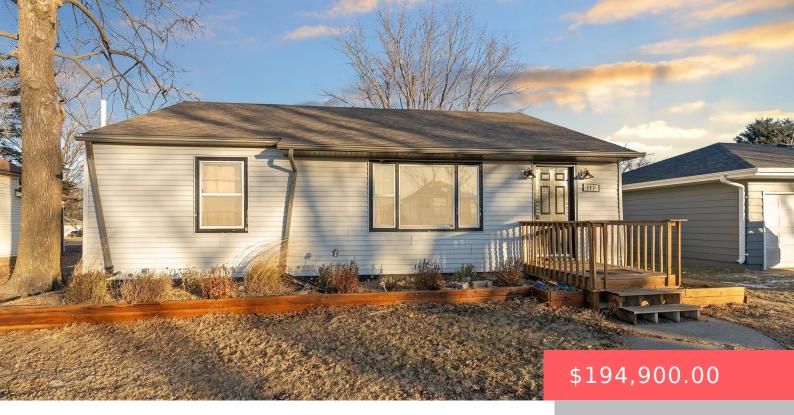

### **205 S JEFFERSON ST**

https://harr-lemme.com

N12 Lot 10 & S12 11 Block 4 Hansons Addn To City Of Humboldt

- 2 heds
- 1 bath
- Ranch, Single Family
- None, RESIDENTIAL
- Active, Active Contingent Misc. Active-New
- 1038 sq ft

#### **Basics**

Category: None, RESIDENTIAL Type: Ranch, Single Family

**Status:** Active, Active - Contingent Misc, Active-New **Bedrooms: 2** beds

Bathrooms: 1 bath

Floor level: 1038

Area: 1038 sq ft

Lot size: 5807 sq ft