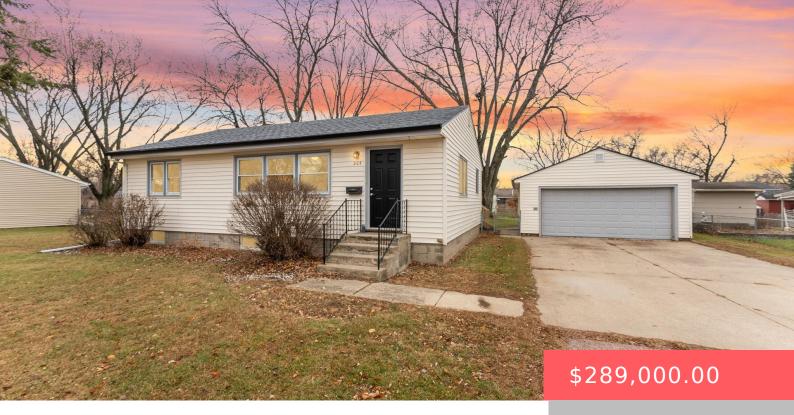

#### **205 S 7TH AVE**

https://harr-lemme.com

Lot 2 Blk 9 Brandon Terrance Addn

- 3 hads
- 2 baths
- Ranch, Single Family
- None, RESIDENTIAL
- Active-New
- 1766 sq ft

### **Basics**

Category: None, RESIDENTIAL Type: Ranch, Single Family

Status: Active-New Bedrooms: 3 beds

Bathrooms: 2 baths Total rooms: 8

Floor level: 988 Area: 1766 sq ft

**Lot size: 12253** sq ft **Year built:** 1958

## **Building Details**

Floor covering: Laminate, Wood Basement: Full

**Exterior material:** Vinyl **Roof:** Shingle Composition

Parking: Detached