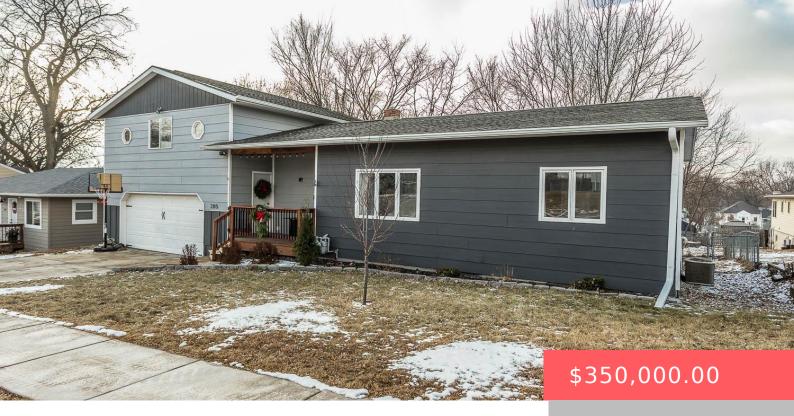

#### **205 S 1ST AVE**

https://harr-lemme.com

Lot 2A Block 2 Brandon City Original Addition

- 1 hods
- 3 baths
- Ranch, Single Family
- None, RESIDENTIAL
- Active-New
- 2042 sq ft

#### **Basics**

Category: None, RESIDENTIAL Type: Ranch, Single Family

Status: Active-New Bedrooms: 4 beds

Bathrooms: 3 baths

Floor level: 1164

Area: 2042 sq ft

**Lot size: 7100** sq ft **Year built:** 1903

# **Building Details**

Floor covering: Carpet, Laminate Basement: Full

**Exterior material:** Hard Board **Roof:** Shingle Composition

Parking: Attached