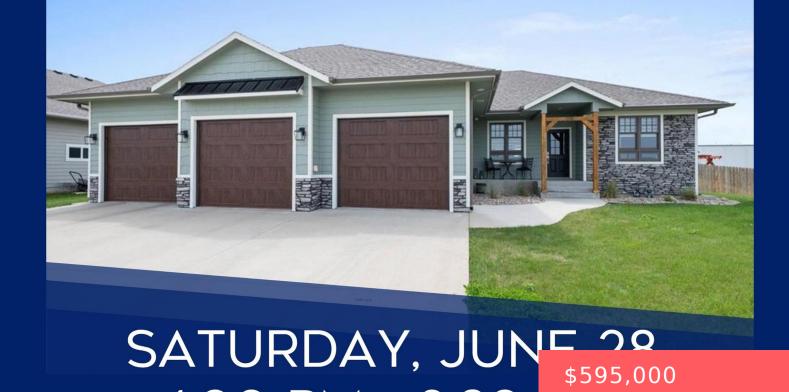

**TEA, SD, 57064** 

https://harr-lemme.com

Lot 10 Block 7 Boulder Add City Of Tea

- 5 beds
- 3 baths
- Ranch, Single Family
- None, RESIDENTIAL
- Active
- 3110 sq ft

#### **Basics**

Category: None, RESIDENTIAL Type: Ranch, Single Family

Status: Active Bedrooms: 5 beds

Bathrooms: 3 baths Total rooms: 9

Floor level: 1701 Area: 3110 sq ft

**Lot size: 13373** sq ft **Year built:** 2020

#### **Building Details**

Floor covering: Carpet, Luxury Vinyl Plank, Tile, Wood Basement: Full

**Exterior material:** Stone/Stone Veneer, Wood **Roof:** Shingle Composition

Parking: Attached