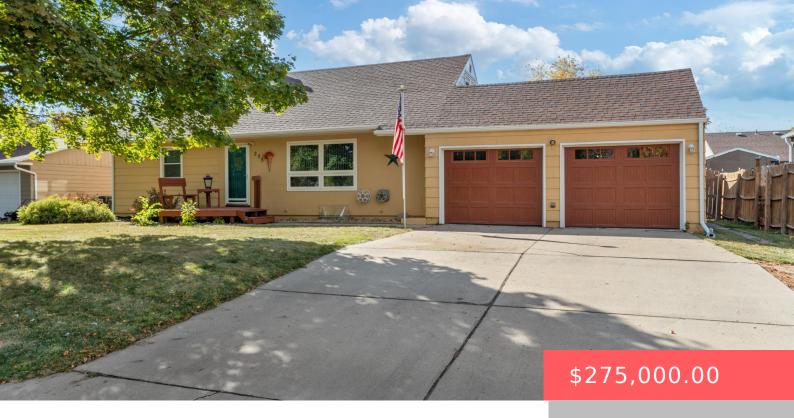

#### **205 N VANDEMARK AVE**

https://harr-lemme.com

E 1/2 Lots 1,2 & 3 (Ex S. 59.5 & Ex N. 58') Block 3 Of McCarty's Addition

- 4 heds
- 2 baths
- 1.5 Story, Single Family
- None, RESIDENTIAL
- Active, Active-New
- 2252 sq ft

#### **Basics**

Category: None, RESIDENTIAL Type: 1.5 Story, Single Family

Status: Active, Active-New Bedrooms: 4 beds

Bathrooms: 2 baths Total rooms: 9

Floor level: 1066 Area: 2252 sq ft

**Lot size: 7928** sq ft **Year built:** 1962

## **Building Details**

Floor covering: Carpet, Laminate, Tile, Vinyl Basement: Full

**Exterior material:** Hard Board **Roof:** Shingle Composition

Parking: Attached