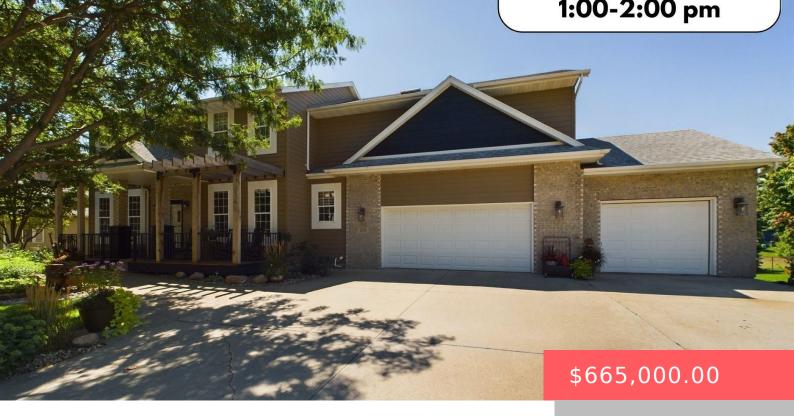

### **205 N PASQUE FLOWER TRL**

https://harr-lemme.com

Block 1 Lot 6 Tallgrass Addition to City of Brandon

- 5 heds
- 4 baths
- Single Family, Two Story
- None, RESIDENTIAL
- Active, Active Contingent Misc, Active-New
- 3890 sq ft

#### **Basics**

Category: None, RESIDENTIAL

Status: Active, Active - Contingent Misc, Active-New

Bathrooms: 4 baths

**Area: 3890** sq ft

Year built: 1997

Type: Single Family, Two Story

**Bedrooms: 5** beds **Floor level:** 1186

# **Building Details**

Floor covering: Carpet, Tile Basement: Full

**Exterior material:** Hard Board **Roof:** Shingle Composition

Parking: Attached