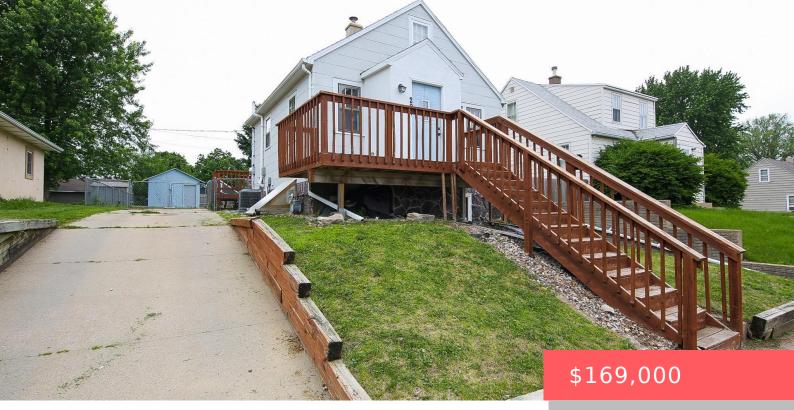

SIOUX FALLS, SD, 57103

https://harr-lemme.com

Lot 2 Block 31 Emerson & Sherman's Addn to East Sioux Falls

Andrew Holzbaugh

- 2 heds
- 2 baths
- Ranch, Single Family
- None, RESIDENTIAL
- Active
- 995 sq ft

#### Basics

Category: None, RESIDENTIAL Status: Active Bathrooms: 2 baths Floor level: 559 Lot size: 5807 sq ft Type: Ranch, Single Family Bedrooms: 2 beds Total rooms: 6 Area: 995 sq ft Year built: 1940

## **Building Details**

Floor covering: Carpet, Laminate, Vinyl, Wood Exterior material: Slate, Stone/Stone Veneer Basement: Full Roof: Shingle Composition