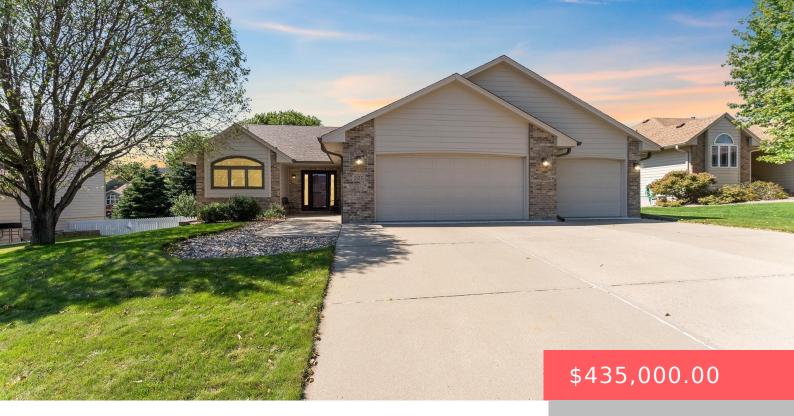

#### **205 N DEWBERRY AVE**

https://harr-lemme.com

LOT 23 BLOCK 9 WILDFLOWER ESTATES 2ND ADDN TO CITY OF SIOUX FALLS

- 1 hods
- 3 baths
- Ranch, Single Family
- None, RESIDENTIAL
- Active. Active-New
- 2638 sq ft

#### **Basics**

Category: None, RESIDENTIAL Type: Ranch, Single Family

Status: Active, Active-New Bedrooms: 4 beds

**Bathrooms: 3** baths **Total rooms:** 9

Floor level: 1538 Area: 2638 sq ft

**Lot size: 10158** sq ft **Year built:** 2001

# **Building Details**

Floor covering: Carpet, Vinyl, Wood Basement: Full

**Exterior material:** Hard Board, Part Brick **Roof:** Shingle Composition

Parking: Attached