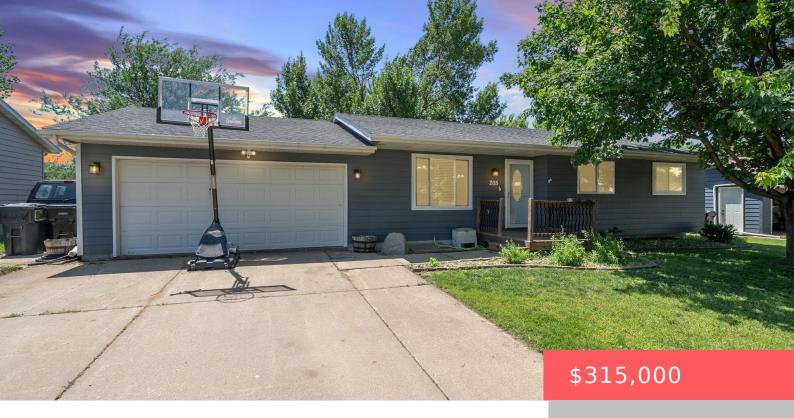

# HARTFORD, SD, 57033

https://harr-lemme.com

Lot 10 Block 1 SUNNYSIDE ESTATE ADDN TO CITY OF HARTFORD

**Michael Gross** 

- 3 heds
- 2 baths
- Ranch, Single Family
- None, RESIDENTIAL
- Active
- 1844 sq ft

#### **Basics**

Category: None, RESIDENTIAL Type: Ranch, Single Family

Status: Active Bedrooms: 3 beds

Bathrooms: 2 baths

Floor level: 1004

Total rooms: 8

Area: 1844 sq ft

**Lot size: 7771** sq ft **Year built:** 1996

# **Building Details**

Floor covering: Carpet, Vinyl Basement: Full

**Exterior material:** Hard Board **Roof:** Shingle Composition

Parking: Attached