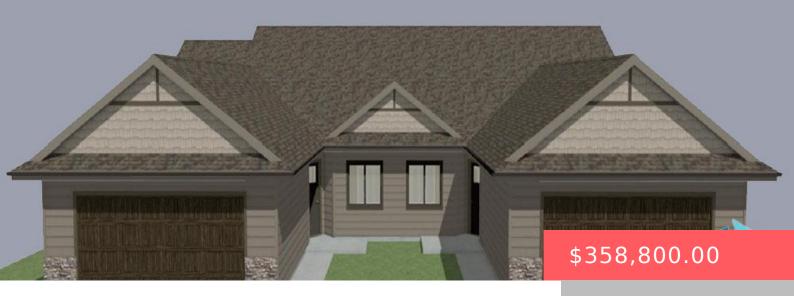

#### 2042 S SONOMA PL

https://harr-lemme.com

LOT 1b, BLOCK 3 WESTVIEW ESTATES

- 3 heds
- 2 baths
- Other, Twin Home
- New Construction, RESIDENTIAL
- Active, Active Contingent Home, Active-New
- 1404 sa f

#### **Basics**

Category: New Construction, RESIDENTIAL Type: Other, Twin Home

**Status:** Active, Active - Contingent Home, Active-New **Bedrooms: 3** beds

**Bathrooms: 2** baths **Total rooms:** 7

Floor level: 1404 Area: 1404 sq ft

## **Building Details**

Floor covering: Carpet, Tile, Vinyl Basement: None

**Exterior material:** Hard Board, Stone/Stone Veneer **Roof:** Shingle Composition

Parking: Attached