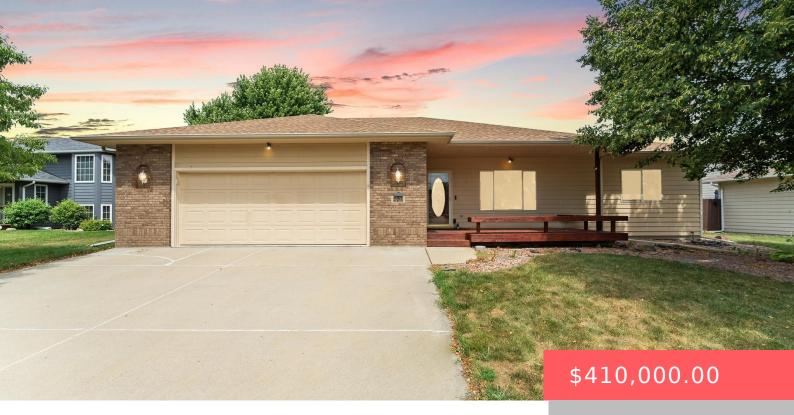

## **204 W HACKBERRY ST**

https://harr-lemme.com

Lot 23 Block 6 Parkview Estates To City Of Brandon

- 1 hads
- 3 baths
- Ranch, Single Family
- None, RESIDENTIAL
- Active. Active-New
- 2272 sq ft

#### **Basics**

Category: None, RESIDENTIAL Type: Ranch, Single Family

Status: Active, Active-New Bedrooms: 4 beds

**Bathrooms: 3** baths **Total rooms:** 12

Floor level: 1136 Area: 2272 sq ft

**Lot size: 8817** sq ft **Year built:** 2000

# **Building Details**

Floor covering: Carpet, Vinyl Basement: Full

Exterior material: Cement Hardboard, Part Brick Roof: Shingle Composition

Parking: Attached