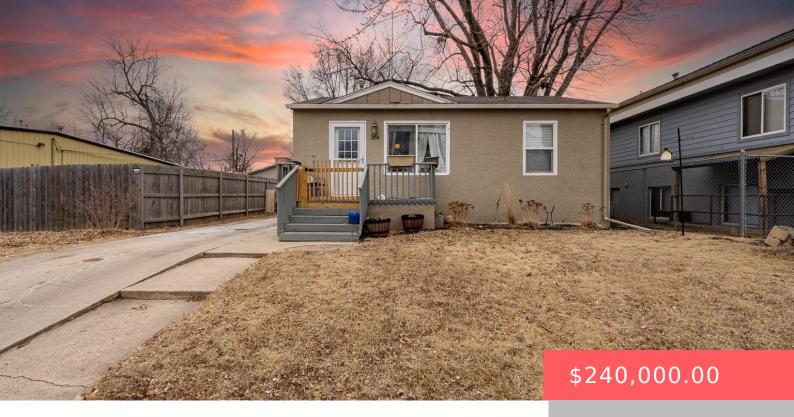

#### 204 W 43RD ST

https://harr-lemme.com

Lot 34 Block 3 Southmoor Addn to City of Sioux Falls

- 3 beds
- 1 bath
- Ranch, Single Family
- None, RESIDENTIAL
- Active. Active-New
- 1378 sq ft

#### **Basics**

Category: None, RESIDENTIAL Type: Ranch, Single Family

Status: Active, Active-New Bedrooms: 3 beds

Bathrooms: 1 bath Total rooms: 7

Floor level: 728 Area: 1378 sq ft

**Lot size: 5807** sq ft **Year built:** 1961

## **Building Details**

Floor covering: Carpet, Laminate, Wood Basement: Full

**Exterior material:** Stucco/Drivit **Roof:** Shingle Composition

Parking: Detached