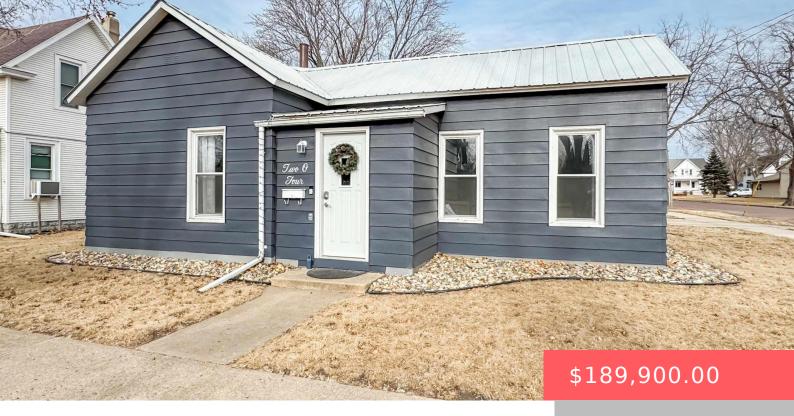

#### **204 W 2ND ST**

https://harr-lemme.com

S 79' LOTS 17 & 18 BLOCK 12 FITZGERALDS & PARMLEYS ADD CITY OF CANTON

- 2 heds
- 1 bath
- Ranch, Single Family
- None, RESIDENTIAL
- Active, Active Contingent Misc. Active-New
- 808 sq ft

### **Basics**

Category: None, RESIDENTIAL Type: Ranch, Single Family

**Status:** Active, Active - Contingent Misc, Active-New **Bedrooms: 2** beds

Bathrooms: 1 bath Total rooms: 4

Floor level: 808 Area: 808 sq ft

**Lot size: 4740** sq ft **Year built:** 1889

## **Building Details**

Floor covering: Carpet, Vinyl Basement: Partial

**Exterior material:** Metal **Roof:** Metal, Shingle Composition

Parking: Detached