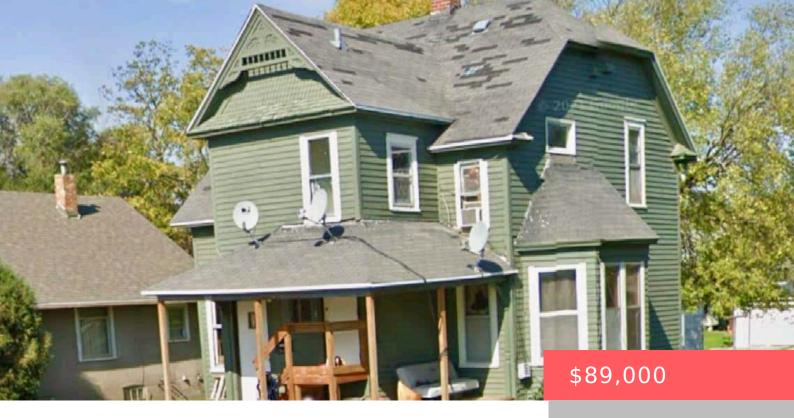

## FLANDREAU, SD, 57028

https://harr-lemme.com

TBD

- 4 heds
- 2 baths
- Single Family, Two Story
- None, RESIDENTIAL
- Active
- 1364 sq ft

#### **Basics**

Category: None, RESIDENTIAL Type: Single Family, Two Story

Status: Active Bedrooms: 4 beds

Bathrooms: 2 baths Total rooms: 8

Floor level: 682 Area: 1364 sq ft

**Lot size: 7000** sq ft **Year built:** 1908

## **Building Details**

Floor covering: Laminate, Wood Basement: Full

**Exterior material:** Wood **Roof:** Shingle Composition