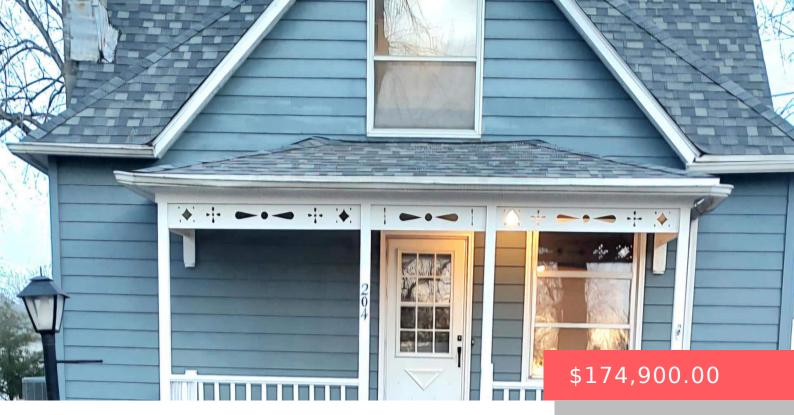

#### **204 S HARVEY ST**

https://harr-lemme.com

Lot 3 and N 1/2 Lot 4 Block 2 Monk's 1st Addition to the City of Viborg.

- 4 heds
- 1 bath
- 1.5 Story, Single Family
- None, RESIDENTIAL
- Active, Active Contingent Misc. Active-New
- 1280 sq ft

#### **Basics**

Category: None, RESIDENTIAL Type: 1.5 Story, Single Family

Status: Active, Active - Contingent Misc, Active-New Bedrooms: 4 beds

Bathrooms: 1 bath

Floor level: 940

Area: 1280 sq ft

**Lot size: 9792** sq ft **Year built:** 1928

## **Building Details**

Floor covering: Carpet, Vinyl, Wood Basement: Partial

**Exterior material:** Hard Board, Wood **Roof:** Shingle Composition

Parking: Detached