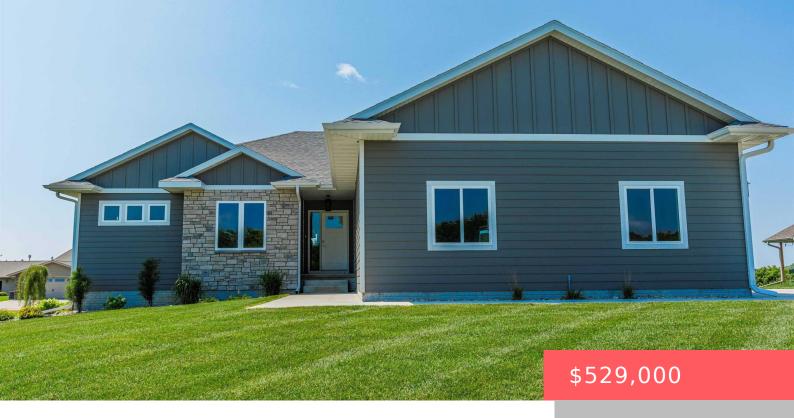

## **ROCK RAPIDS, IA, 51246**

https://harr-lemme.com

Lot 2 Blk 2 Mill Pond 3rd Addition

- 5 beds
- 3 baths
- Ranch, Single Family
- New Construction, RESIDENTIAL
- Active
- 2838 sq ft

#### **Basics**

Category: New Construction, RESIDENTIAL Type: Ranch, Single Family

Status: Active Bedrooms: 5 beds

**Bathrooms: 3** baths **Total rooms:** 15

Floor level: 1613 Area: 2838 sq ft

**Lot size: 14046** sq ft **Year built:** 2023

## **Building Details**

Floor covering: Carpet, Laminate Basement: Full

**Exterior material:** Hard Board, Part Brick Parking: Attached