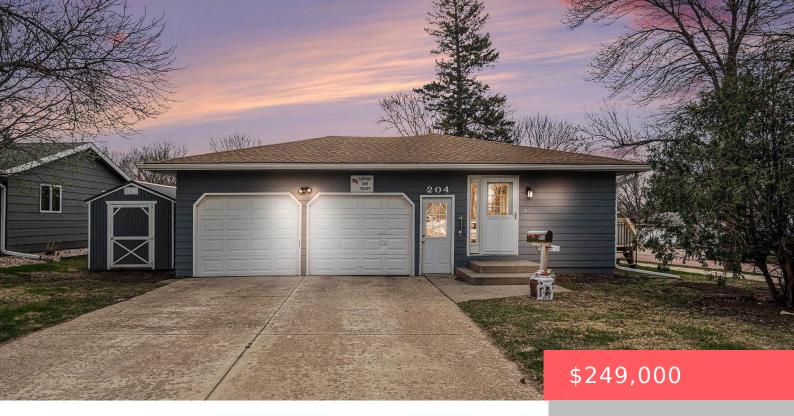

## **MADISON, SD, 57042**

https://harr-lemme.com

LOT 7 EXC N71' AND LOT 8 EXC N71' IN BLK 4 CLARK & MCKINNON'S ADD TO MADISON

- 3 hads
- 3 baths
- Ranch, Single Family
- None, RESIDENTIAL
- Active
- 1816 sq ft

#### **Basics**

Category: None, RESIDENTIAL Type: Ranch, Single Family

Status: Active Bedrooms: 3 beds

Bathrooms: 3 baths

Floor level: 1218

Total rooms: 10

Area: 1816 sq ft

Lot size: 7200 sq ft Year built: 1984

## **Building Details**

Floor covering: Carpet, Laminate Basement: Full

**Exterior material:** Hard Board **Roof:** Shingle Composition

Parking: Attached