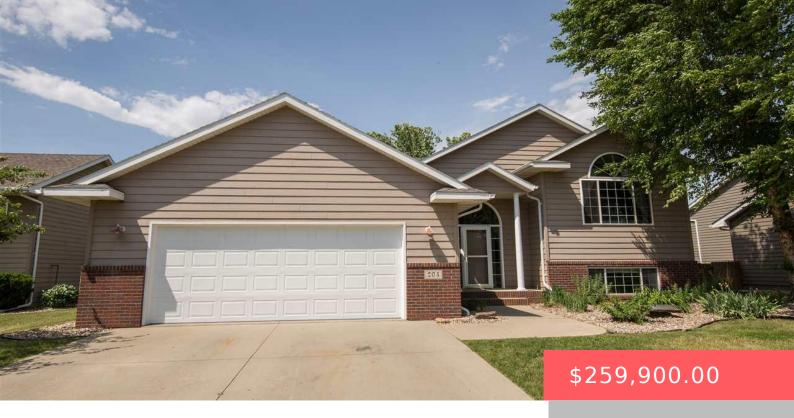

#### **204 E SETH ST**

https://harr-lemme.com

Lot 9 Block 1 Thad-tabor Estates

- 4 heds
- 3 baths
- Single Family, Split Foyer
- None, RESIDENTIAL
- Sold
- 2466 sq ft

#### **Basics**

Category: None, RESIDENTIAL Type: Single Family, Split Foyer

Status: Sold Bedrooms: 4 beds

Bathrooms: 3 baths Total rooms: 10

# **Building Details**

Floor covering: Carpet, Laminate, Tile Basement: Full

**Exterior material:** Hard Board, Part Brick **Roof:** Shingle Composition

Parking: Attached