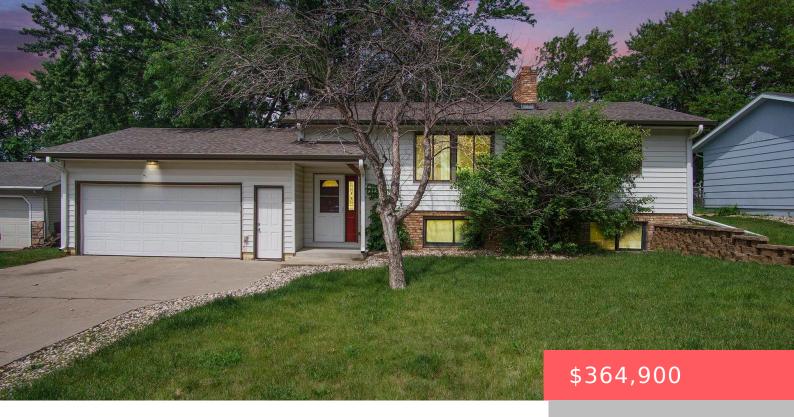

# SIOUX FALLS, SD, 57105

https://harr-lemme.com

LOT 21 BLOCK 2TOMARHILLS ADDN TO CITYOFSIOUX FALLS

- 4 heds
- 2 baths
- Single Family, Split Foyer
- None, RESIDENTIAL
- Active
- 1892 sq ft

#### **Basics**

Category: None, RESIDENTIAL Type: Single Family, Split Foyer

Status: Active Bedrooms: 4 beds

Bathrooms: 2 baths Total rooms: 8

**Floor level:** 1040 **Area: 1892** sq ft

**Lot size: 9540** sq ft **Year built:** 1977

# **Building Details**

Floor covering: Carpet, Vinyl Basement: Full

**Exterior material:** Vinyl **Roof:** Shingle Composition

Parking: Attached