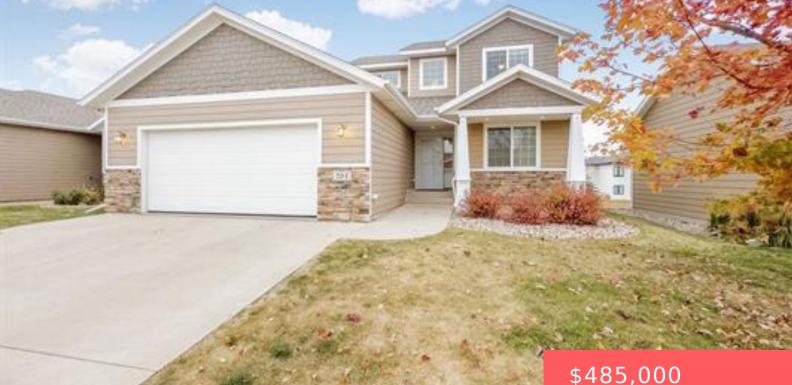

SIOUX FALLS, SD, 57108

https://harr-lemme.com

SF-Dakota Crossing ADD- Lot 7 Blk 4

**Cherlyne Buehler** 

#### \$485,000

#### Basics

Category: None, RESIDENTIAL Status: Active Bathrooms: 4 baths Area: 2980 sq ft Year built: 2016 Type: Single Family, Two Story Bedrooms: 5 beds Floor level: 1294 Lot size: 7013 sq ft