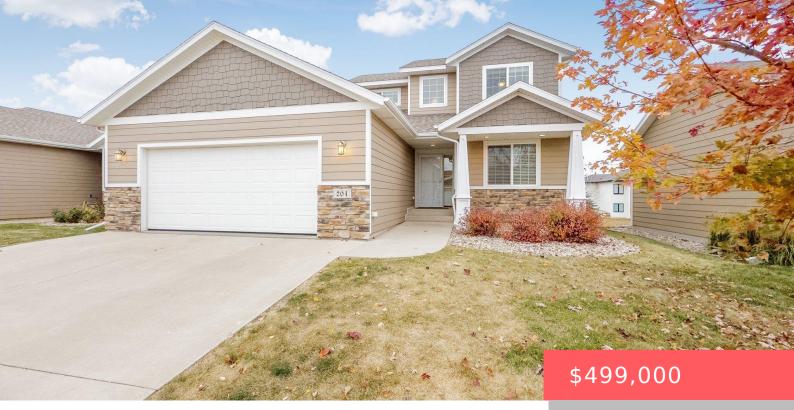

#### SIOUX FALLS, SD, 57108

https://harr-lemme.com

SF-Dakota Crossing ADD- Lot 7 Blk 4

- 5 beds
- 4 baths
- Single Family, Two Story
- None, RESIDENTIAL
- Active
- 2980 sq ft

#### Basics

Category: None, RESIDENTIAL Status: Active Bathrooms: 4 baths Area: 2980 sq ft Year built: 2016 Type: Single Family, Two Story Bedrooms: 5 beds Floor level: 1294 Lot size: 7013 sq ft