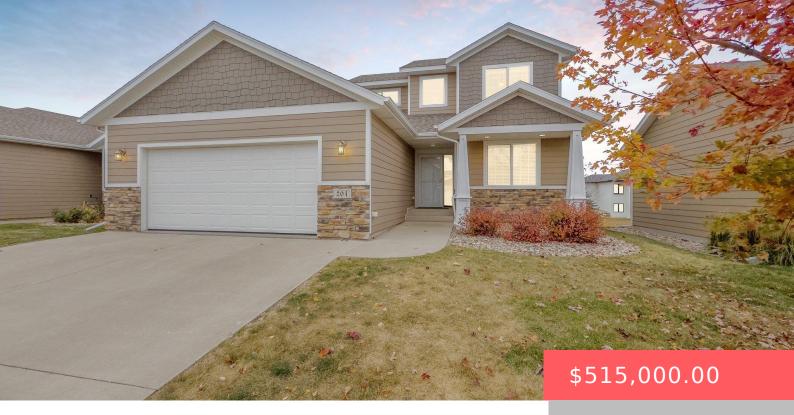

#### 204 E 81ST PL

https://harr-lemme.com

SF-Dakota Crossing ADD- Lot 7 Blk 4

- 5 beds
- 4 baths
- Single Family, Two Story
- None, RESIDENTIAL
- Active, Active-New
- 2980 sq ft

#### Basics

Category: None, RESIDENTIAL Status: Active, Active-New Bathrooms: 4 baths Area: 2980 sq ft Year built: 2016 Type: Single Family, Two Story Bedrooms: 5 beds Floor level: 1294 Lot size: 7013 sq ft

## **Building Details**

Floor covering: Carpet, Vinyl Exterior material: Cement Hardboard, Stone/Stone Veneer Parking: Attached Basement: Full
Roof: Shingle Composition