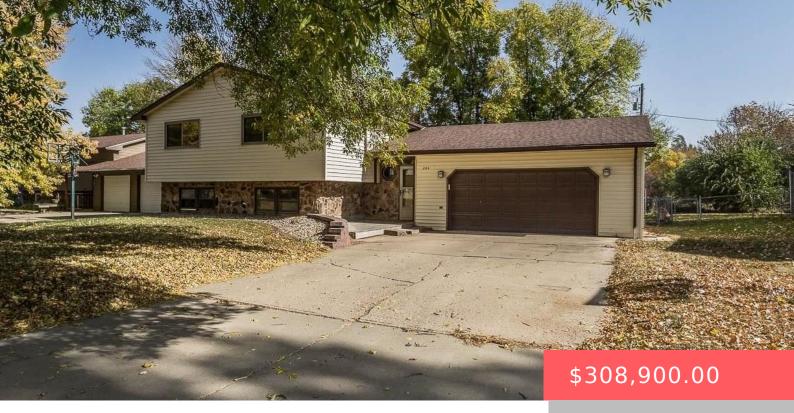

204 ANNA WAY https://harr-lemme.com

Lot 58 HSBG Sunrise Addition

- 3 beds
- 2 baths
- Single Family, Split Foyer
- None, RESIDENTIAL
- Active, Active-New
- 2192 sq ft

#### Basics

Category: None, RESIDENTIAL Status: Active, Active-New Bathrooms: 2 baths Floor level: 1308 Lot size: 9520 sq ft

Type: Single Family, Split Foyer Bedrooms: 3 beds Total rooms: 11 Area: 2192 sq ft Year built: 1979

## **Building Details**

Floor covering: Carpet, Ceramic, Laminate Exterior material: Vinyl Parking: Attached Basement: Full Roof: Shingle Composition