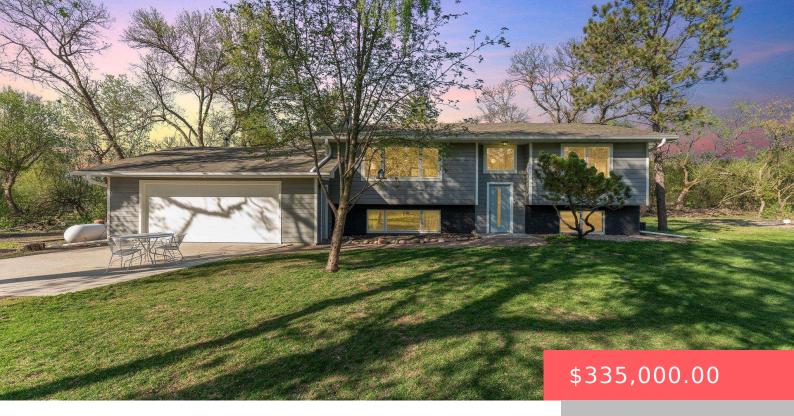

#### **20395 NORTHGROVE LOOP**

https://harr-lemme.com

Lot12 of Northgrove Addn in the SE 1/4 of Section 11-111N-50, West of the 5th PM, Brookings County SD

- · 3 hads
- 2 baths
- Single Family, Split Fover
- Outside City Limits
  RESIDENTIAL
- Active Contingent Misc, Active-New
- 2112 sq ft

#### **Basics**

Category: Outside City Limits, RESIDENTIAL Type: Single Family, Split Foyer

**Status:** Active - Contingent Misc, Active-New **Bedrooms: 3** beds

Bathrooms: 2 baths Total rooms: 6

Floor level: 1190 Area: 2112 sq ft

**Lot size: 60984** sq ft **Year built:** 1977

## **Building Details**

Floor covering: Laminate, Wood Basement: Full

**Exterior material:** Hard Board, Part Brick **Roof:** Shingle Composition

Parking: Attached