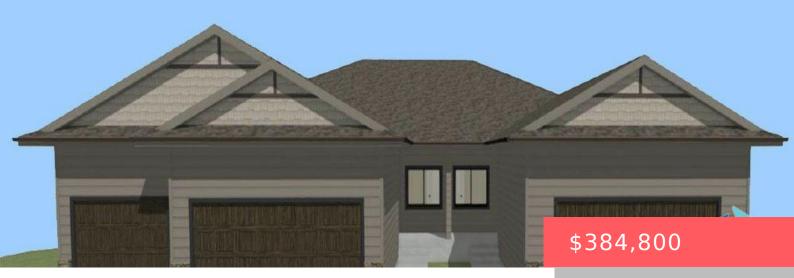

## SIOUX FALLS, SD, 57106

https://harr-lemme.com

Lot 4, Block 2, Westview Estates Addition to the City of Sioux Falls

- 2 heds
- 2 haths
- Ranch, Townhouse
- New Construction, RESIDENTIAL
- Active
- 1210 sq ft

#### **Basics**

Category: New Construction, RESIDENTIAL Type: Ranch, Townhouse

Status: Active Bedrooms: 2 beds

Bathrooms: 2 baths Total rooms: 6

**Lot size: 5070** sq ft **Year built:** 2025

### **Building Details**

Floor covering: Carpet, Luxury Vinyl Plank Basement: Full

**Exterior material:** Hard Board, Stone/Stone Veneer **Roof:** Shingle Composition

Parking: Attached