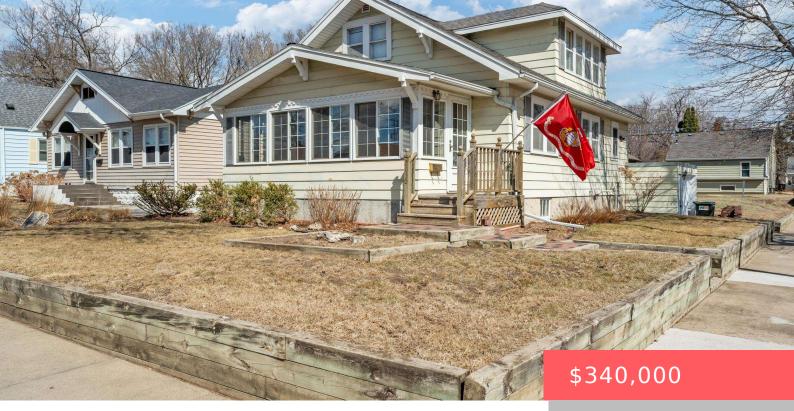

#### LOT 7 BLOCK 2 MARK TWAIN ADDN TO CITY OF SIOUX FALLS

- 4 heds
- 2 baths
- 1.5 Story, Single Family
- None, RESIDENTIAL
- Active
- 1996 sq ft

#### Basics

Category: None, RESIDENTIAL Status: Active Bathrooms: 2 baths Floor level: 1248 Lot size: 5821 sq ft Type: 1.5 Story, Single Family Bedrooms: 4 beds Total rooms: 7 Area: 1996 sq ft Year built: 1927