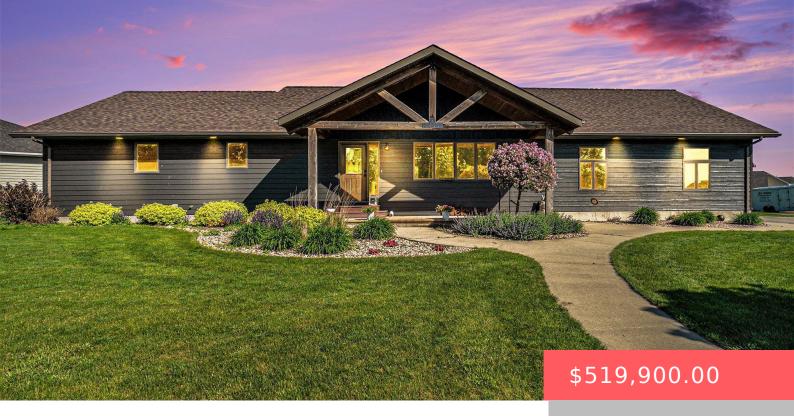

#### **203 E CHRISTENSEN DR**

https://harr-lemme.com

EVERGREEN ADDITION AND THAT PART OF LOT 1 BEG AT NE COR OF LOT 1;S124.28' ALG E LN OF LOT 1;WLY AL

- 1 hods
- 4 baths
- Ranch, Single Family
- None, RESIDENTIAL
- Active. Active-New
- 3075 sa ft

#### **Basics**

Category: None, RESIDENTIAL Type: Ranch, Single Family

Status: Active, Active-New Bedrooms: 4 beds

**Bathrooms: 4** baths **Total rooms:** 9

Floor level: 1620 Area: 3075 sq ft

**Lot size: 13000** sq ft **Year built:** 2010

## **Building Details**

Floor covering: Carpet, Laminate, Vinyl Basement: Full

**Exterior material:** Hard Board **Roof:** Shingle Composition

Parking: Attached