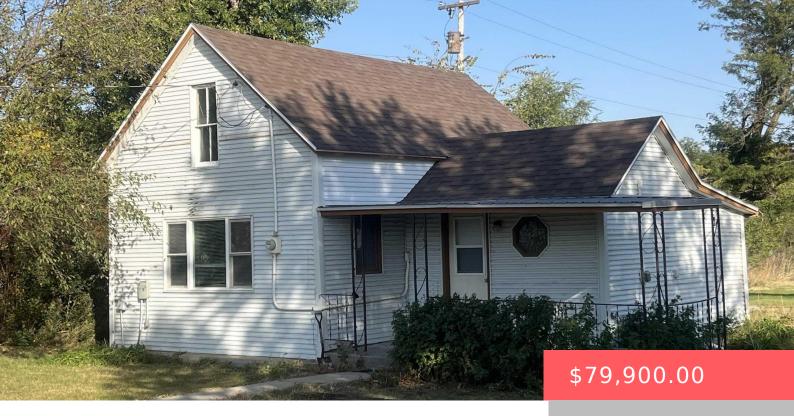

#### 203 E 4TH ST

https://harr-lemme.com

Lot C (32'x183') Block 19 Carl's Addition

- 1 had
- 1 bath
- Ranch, Single Family
- None, RESIDENTIAL
- Active. Active-New
- 588 sq f

#### **Basics**

Category: None, RESIDENTIAL Type: Ranch, Single Family

**Status:** Active, Active-New **Bedrooms: 1** bed

Bathrooms: 1 bath

Floor level: 588

Area: 588 sq ft

**Lot size: 24156** sq ft **Year built:** 1900

# **Building Details**

Floor covering: Carpet, Vinyl Basement: None

**Exterior material:** Wood **Roof:** Shingle Composition

Parking: Detached