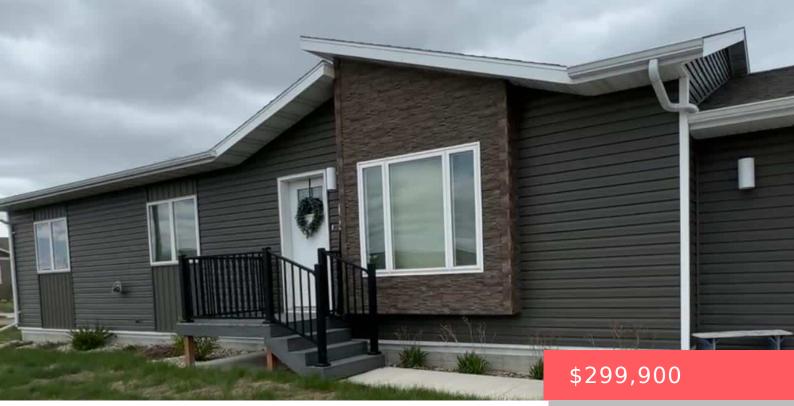

CHAMBERLAIN, SD, 57325

https://harr-lemme.com

Lot 9 Blk 3 Cedar Heights 2nd Addn Chamberlain

- 3 hods
- 2 baths
- Ranch, Single Family
- None, RESIDENTIAL
- Active
- 1203 sq ft

#### Basics

Category: None, RESIDENTIAL Status: Active Bathrooms: 2 baths Floor level: 1203 Lot size: 13037 sq ft Type: Ranch, Single Family Bedrooms: 3 beds Total rooms: 5 Area: 1203 sq ft Year built: 2021

# **Building Details**

Floor covering: Carpet, Wood Exterior material: Stone/Stone Veneer, Vinyl Parking: Attached

Basement: Full
Roof: Shingle Composition