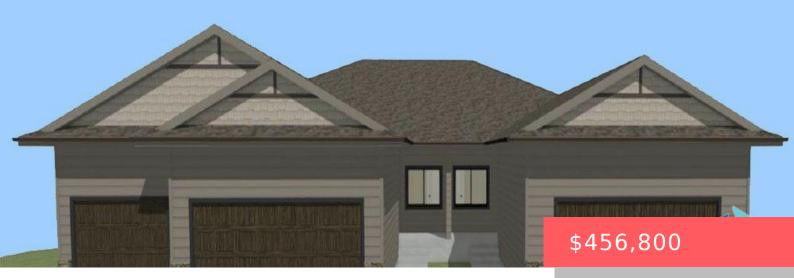

2027 \$456,800 2025 \$419,800

## SIOUX FALLS, SD, 57106

https://harr-lemme.com

Lot 5, Block 2, Westview Estates Addition to the City of Sioux Falls

- 4 heds
- 3 haths
- Ranch, Townhouse
- New Construction, RESIDENTIAL
- Active
- 2167 sq ft

#### **Basics**

Category: New Construction, RESIDENTIAL Type: Ranch, Townhouse

Status: Active Bedrooms: 4 beds

**Bathrooms: 3** baths **Total rooms: 9** 

**Floor level:** 1330 **Area: 2167** sq ft

**Lot size: 5070** sq ft **Year built:** 2025

## **Building Details**

Floor covering: Carpet, Luxury Vinyl Plank Basement: Full

**Exterior material:** Hard Board, Stone/Stone Veneer **Roof:** Shingle Composition

Parking: Attached