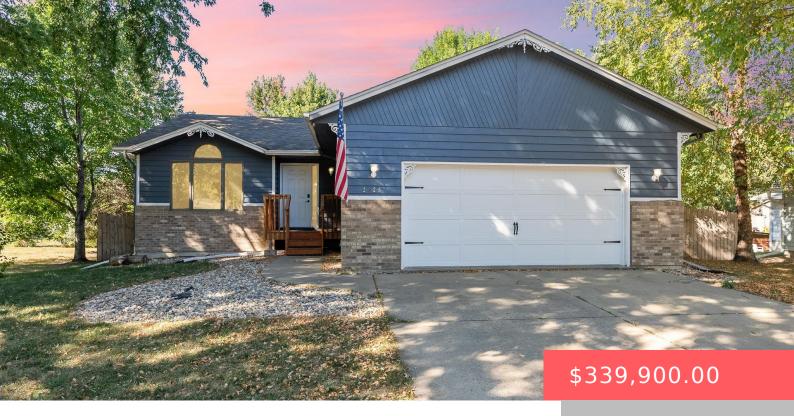

### **2025 S QUEENS AVE**

https://harr-lemme.com

Lot 31 Blk 1 Kingswood 6thAddn

- 3 heds
- 2 baths
- Multi Level, Single Family
- None, RESIDENTIAL
- Active, Active Contingent Home, Active - Contingent Misc, Active-New
- 1928 sq ft

#### **Basics**

Category: None, RESIDENTIAL Type: Multi Level, Single Family

**Status:** Active - Contingent Home, Active - Contingent **Bedrooms: 3** beds

Misc, Active-New

**Bathrooms: 2** baths **Total rooms: 9** 

Floor level: 572 Area: 1928 sq ft

**Lot size: 8359** sq ft **Year built:** 1992

# **Building Details**

Floor covering: Carpet, Vinyl Basement: Full

**Exterior material:** Part Brick **Roof:** Shingle Composition

Parking: Attached