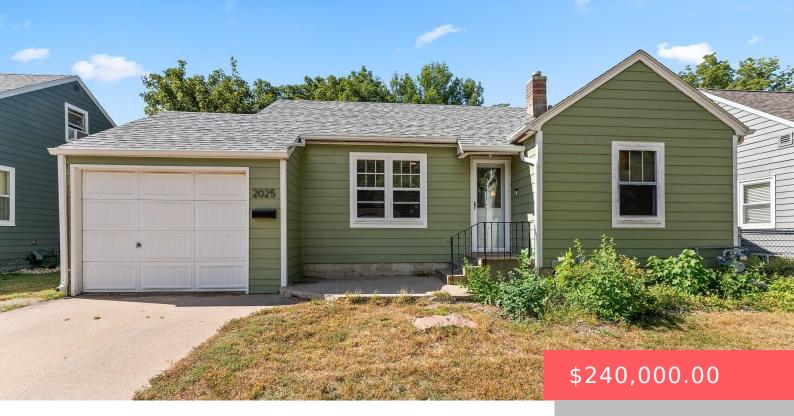

#### **2025 S EUCLID AVE**

https://harr-lemme.com

S12 8 & ALL LOT 9 BLK 10 GERRISH & LORD'S ADDN TO CITY OF SIOUX FALLS

- 2 heds
- 2 baths
- Ranch, Single Family
- None, RESIDENTIAL
- Active, Active Contingent Misc. Active-New
- 1346 sq ft

#### **Basics**

Category: None, RESIDENTIAL Type: Ranch, Single Family

**Status:** Active, Active - Contingent Misc, Active-New **Bedrooms: 2** beds

Bathrooms: 2 baths Total rooms: 7

Floor level: 792 Area: 1346 sq ft

**Lot size: 6534** sq ft **Year built:** 1941

# **Building Details**

Floor covering: Carpet, Laminate Basement: Full

**Exterior material:** Hard Board **Roof:** Shingle Composition

Parking: Attached