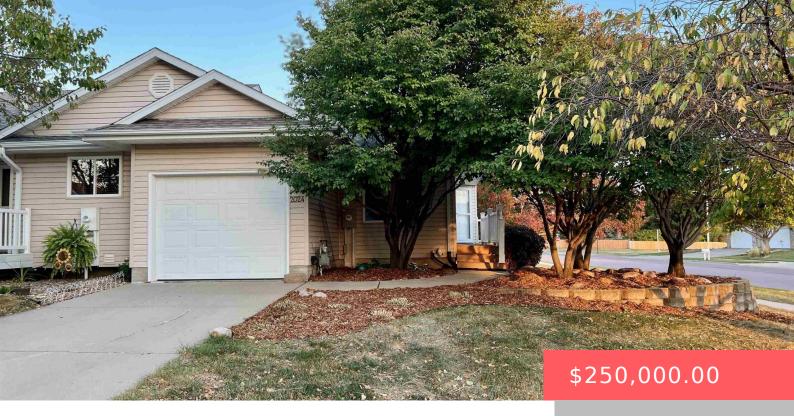

#### **2024 LEAH CIR**

https://harr-lemme.com

Tract C Lot 18 Block 10 Raegan Addn

- 2 heds
- 2 baths
- Ranch. Twin Home
- None, RESIDENTIAL
- Active Contingent Misc Active-New
- 1423 sq ft

#### **Basics**

Category: None, RESIDENTIAL Type: Ranch, Twin Home

Status: Active - Contingent Misc, Active-New Bedrooms: 2 beds

Bathrooms: 2 baths Total rooms: 6

Floor level: 823 Area: 1423 sq ft

**Lot size: 5866** sq ft **Year built: 1998** 

# **Building Details**

Floor covering: Carpet, Vinyl, Wood Basement: Full

**Exterior material:** Vinyl Roof: Shingle Composition

Parking: Attached