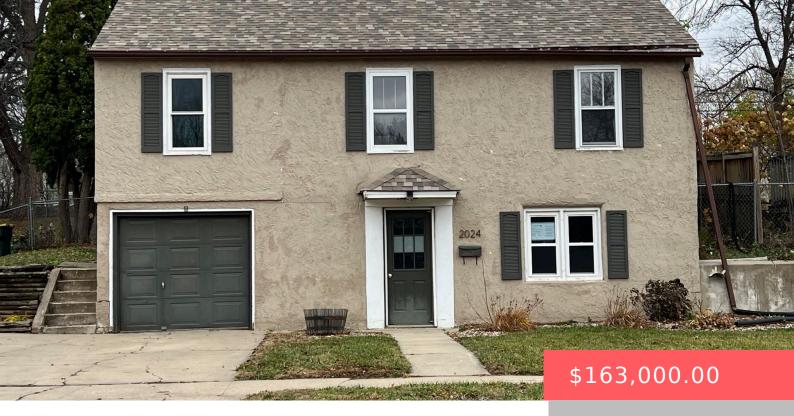

#### **2024 S COVELL AVE**

https://harr-lemme.com

N12 14 & ALL 15 BLOCK 10 GERRISH & LORD'S ADDN TO CITY OF SIOUX FALLS

- 3 hads
- 1 bath
- Ranch, Single Family
- None, RESIDENTIAL
- Active-New
- 816 sq ft

#### **Basics**

Category: None, RESIDENTIAL Type: Ranch, Single Family

Status: Active-New Bedrooms: 3 beds

Bathrooms: 1 bath Total rooms: 5

Floor level: 816 sq ft

**Lot size: 6534** sq ft **Year built:** 1941

## **Building Details**

Floor covering: Carpet, Vinyl Basement: Full

**Exterior material:** Stucco/Drivit **Roof:** Shingle Composition

Parking: Attached