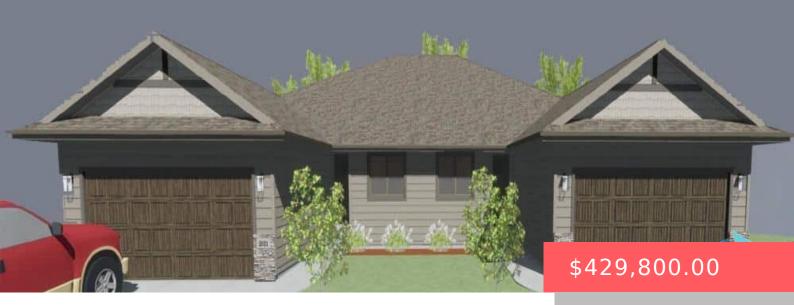

#### 2021 SONOMA PL

https://harr-lemme.com

#### Lot 6, Block 2, Westview Estates Addition to the city of Sioux Falls

- 4 beds
- 3 baths
- Ranch, Twin Home
- New Construction
   RESIDENTIAL
- Active, Active-New
- 2328 sq ft

#### Basics

Category: New Construction, RESIDENTIAL Status: Active, Active-New Bathrooms: 3 baths Floor level: 1413 Lot size: 10140 sq ft Type: Ranch, Twin Home Bedrooms: 4 beds Total rooms: 14 Area: 2328 sq ft Year built: 2023