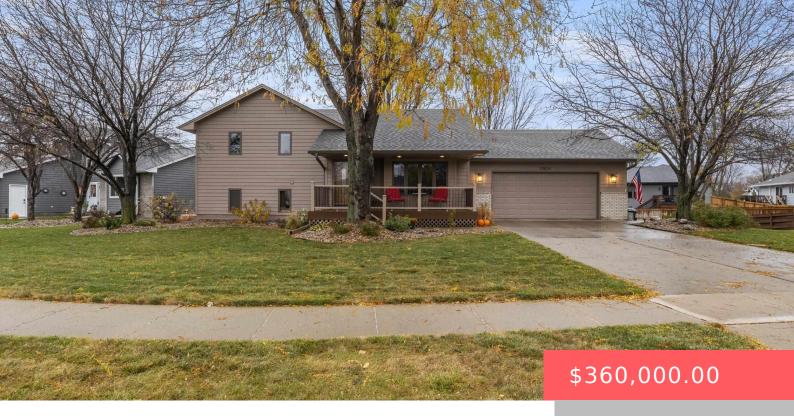

#### **2020 S THATCHER CIR**

https://harr-lemme.com

Lot 19 Block 1 KINGSWOOD ESTATE 6TH ADDN TO THE CITY OF SIOUX FALLS

- 3 heds
- 2 baths
- Multi Level, Single Family
- None, RESIDENTIAL
- Active, Active Contingent Misc. Active-New
- 2121 sq ft

### **Basics**

Category: None, RESIDENTIAL Type: Multi Level, Single Family

**Status:** Active, Active - Contingent Misc, Active-New **Bedrooms: 3** beds

Bathrooms: 2 baths Total rooms: 9

Floor level: 596 Area: 2121 sq ft

**Lot size: 11234** sq ft **Year built:** 1992

# **Building Details**

Floor covering: Carpet, Tile, Wood Basement: Full

**Exterior material:** Hard Board, Part Brick **Roof:** Shingle Composition

Parking: Attached